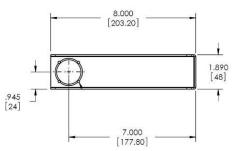

#### **Features**

1.5" Diameter x 5.5" Mounting Surface8" Standoff From Wall or PoleHeavy Zinc Plated Steel

#### **Description**

The WMB-HD wall mount bracket provides a 1.5" diameter by 5.5" long pole to mount all kinds of pole mount radio equipment, antennas, camera equipment and misc equipment to a wall. It provides an 8" standoff from a wall or pole. Can be attached to a wall with screws or to a pole with screws or hose clamps.

#### **Specifications**

|                           | WMB-HD                         |
|---------------------------|--------------------------------|
| Material                  | 0.078" Thick Zinc Plated Steel |
| Minimum Plating Thickness | 0.0005" Zinc Plating           |
| Customer Mounting Surface | 1.5" diameter x 5.5" tall      |
| Standoff From Wall        | 8"                             |
| Weight                    | 1 lb                           |