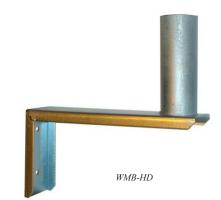

### WMB -HD

#### **Description**

The WMB-HD wall mount bracket provides a 1.5" diameter by 5.5" long pole to mount all kinds of pole mount radio equipment, antennas, camera equipment and misc equipment to a wall. It provides an 8" standoff from a wall or pole. Can be attached to a wall with screws or to a pole with screws or hose clamps.