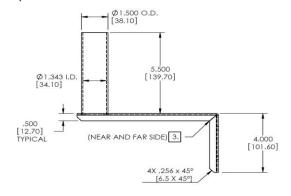

#### **Features**

1.5" Diameter x 5.5" Mounting Surface8" Standoff From Wall or PoleHeavy Zinc Plated Steel

#### **Description**

The WMB-HD wall mount bracket provides a 1.5" diameter by 5.5" long pole to mount all kinds of pole mount radio equipment, antennas, camera equipment and misc equipment to a wall. It provides an 8" standoff from a wall or pole. Can be attached to a wall with screws or to a pole with screws or hose clamps.

#### **Specifications**

|                           | WMB-HD                         |
|---------------------------|--------------------------------|
| Material                  | 0.078" Thick Zinc Plated Steel |
| Minimum Plating Thickness | 0.0005" Zinc Plating           |
| Customer Mounting Surface | 1.5" diameter x 5.5" tall      |
| Standoff From Wall        | 8"                             |
| Weight                    | 1 lb                           |